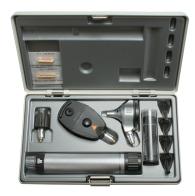

## **BETA 200® Diagnostic Sets**

The BETA 200 Diagnostic Set includes a BETA 200 Ophthalmoscope, BETA 200 Fibre Optic Otoscope, one set of reusable tips, ten disposable tips and one spare bulb each.