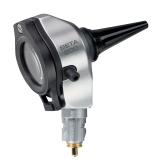

## BETA 200 Ophthalmoscope

- 27 lenses from -35D to +40D
- Eliminates corneal reflex
- Ideal for small pupils
- Dustproof