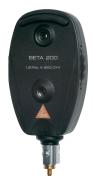

## BETA 200 Fibre Optic Otoscope:

- All-metal housing matt-chrome plated
- Instrument head matt-black inside
- Distal Fibre Optic illumination with XHL Xenon Halogen Technology
- Glass viewing window made of multi-coated optical glass with 3x magnification
- Swivelling viewing window built into instrument
- Insufflation port